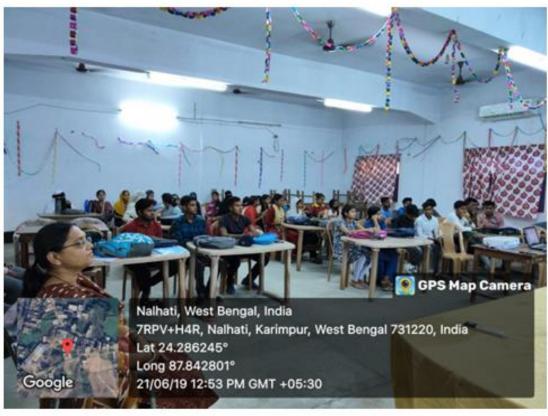

#### **Student Registration**

NALHATI, BIRBHUM, WEST BENGAL, PIN 731220Estd. 1986 (Affiliated to the University of Burdwan and Re-accredited byNAAC).
Phone 82462252254Email.bbcollege@amail.com/Website www.bbcsbi.eds.in

### A COLLEGE LEVEL SEMINAR ON INFULLENCE OF YOGA PRACTICES ON HUMAN BODY ORGANISED BY DEPARTMENT PHYSICAL EDUCATION & IQAC, H.B. COLLEGE, NALHATI, BIRBHUM.

DATE- 21.06.2019, TIME- 12 NOON TO 1:30 PM, VENUE- ROOM NO.-23