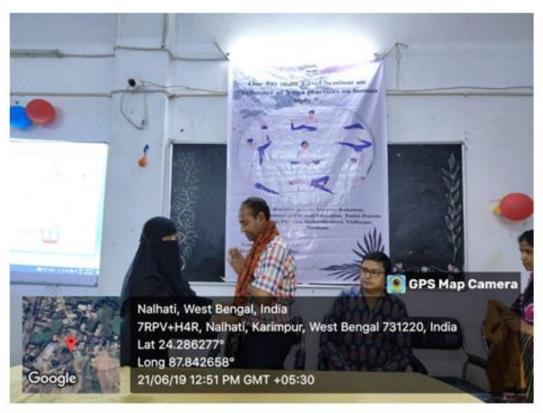

# One day State Level Seminar on "Influence of Yoga practices on human body "

Resource person: Mizanur Rahaman,
Department of Physical Education, Turku Hansda
Lapsa Hemram Mahavidyalaya, Mallarpur,
Birbhum.

Venue : Room No- 23 Hiralal Bhakat College, Nalhati, Birbhum

Date: 21.06.2019

Time: 12 noon

### INFLUENCE OF YOGA PRACTICES IN HUMAN BODY

**ORGANIZED BY** 

DEPARTMENT OF PHYSICAL EDUCATION

Date: 21-06-2019 Time: 12 p.m.